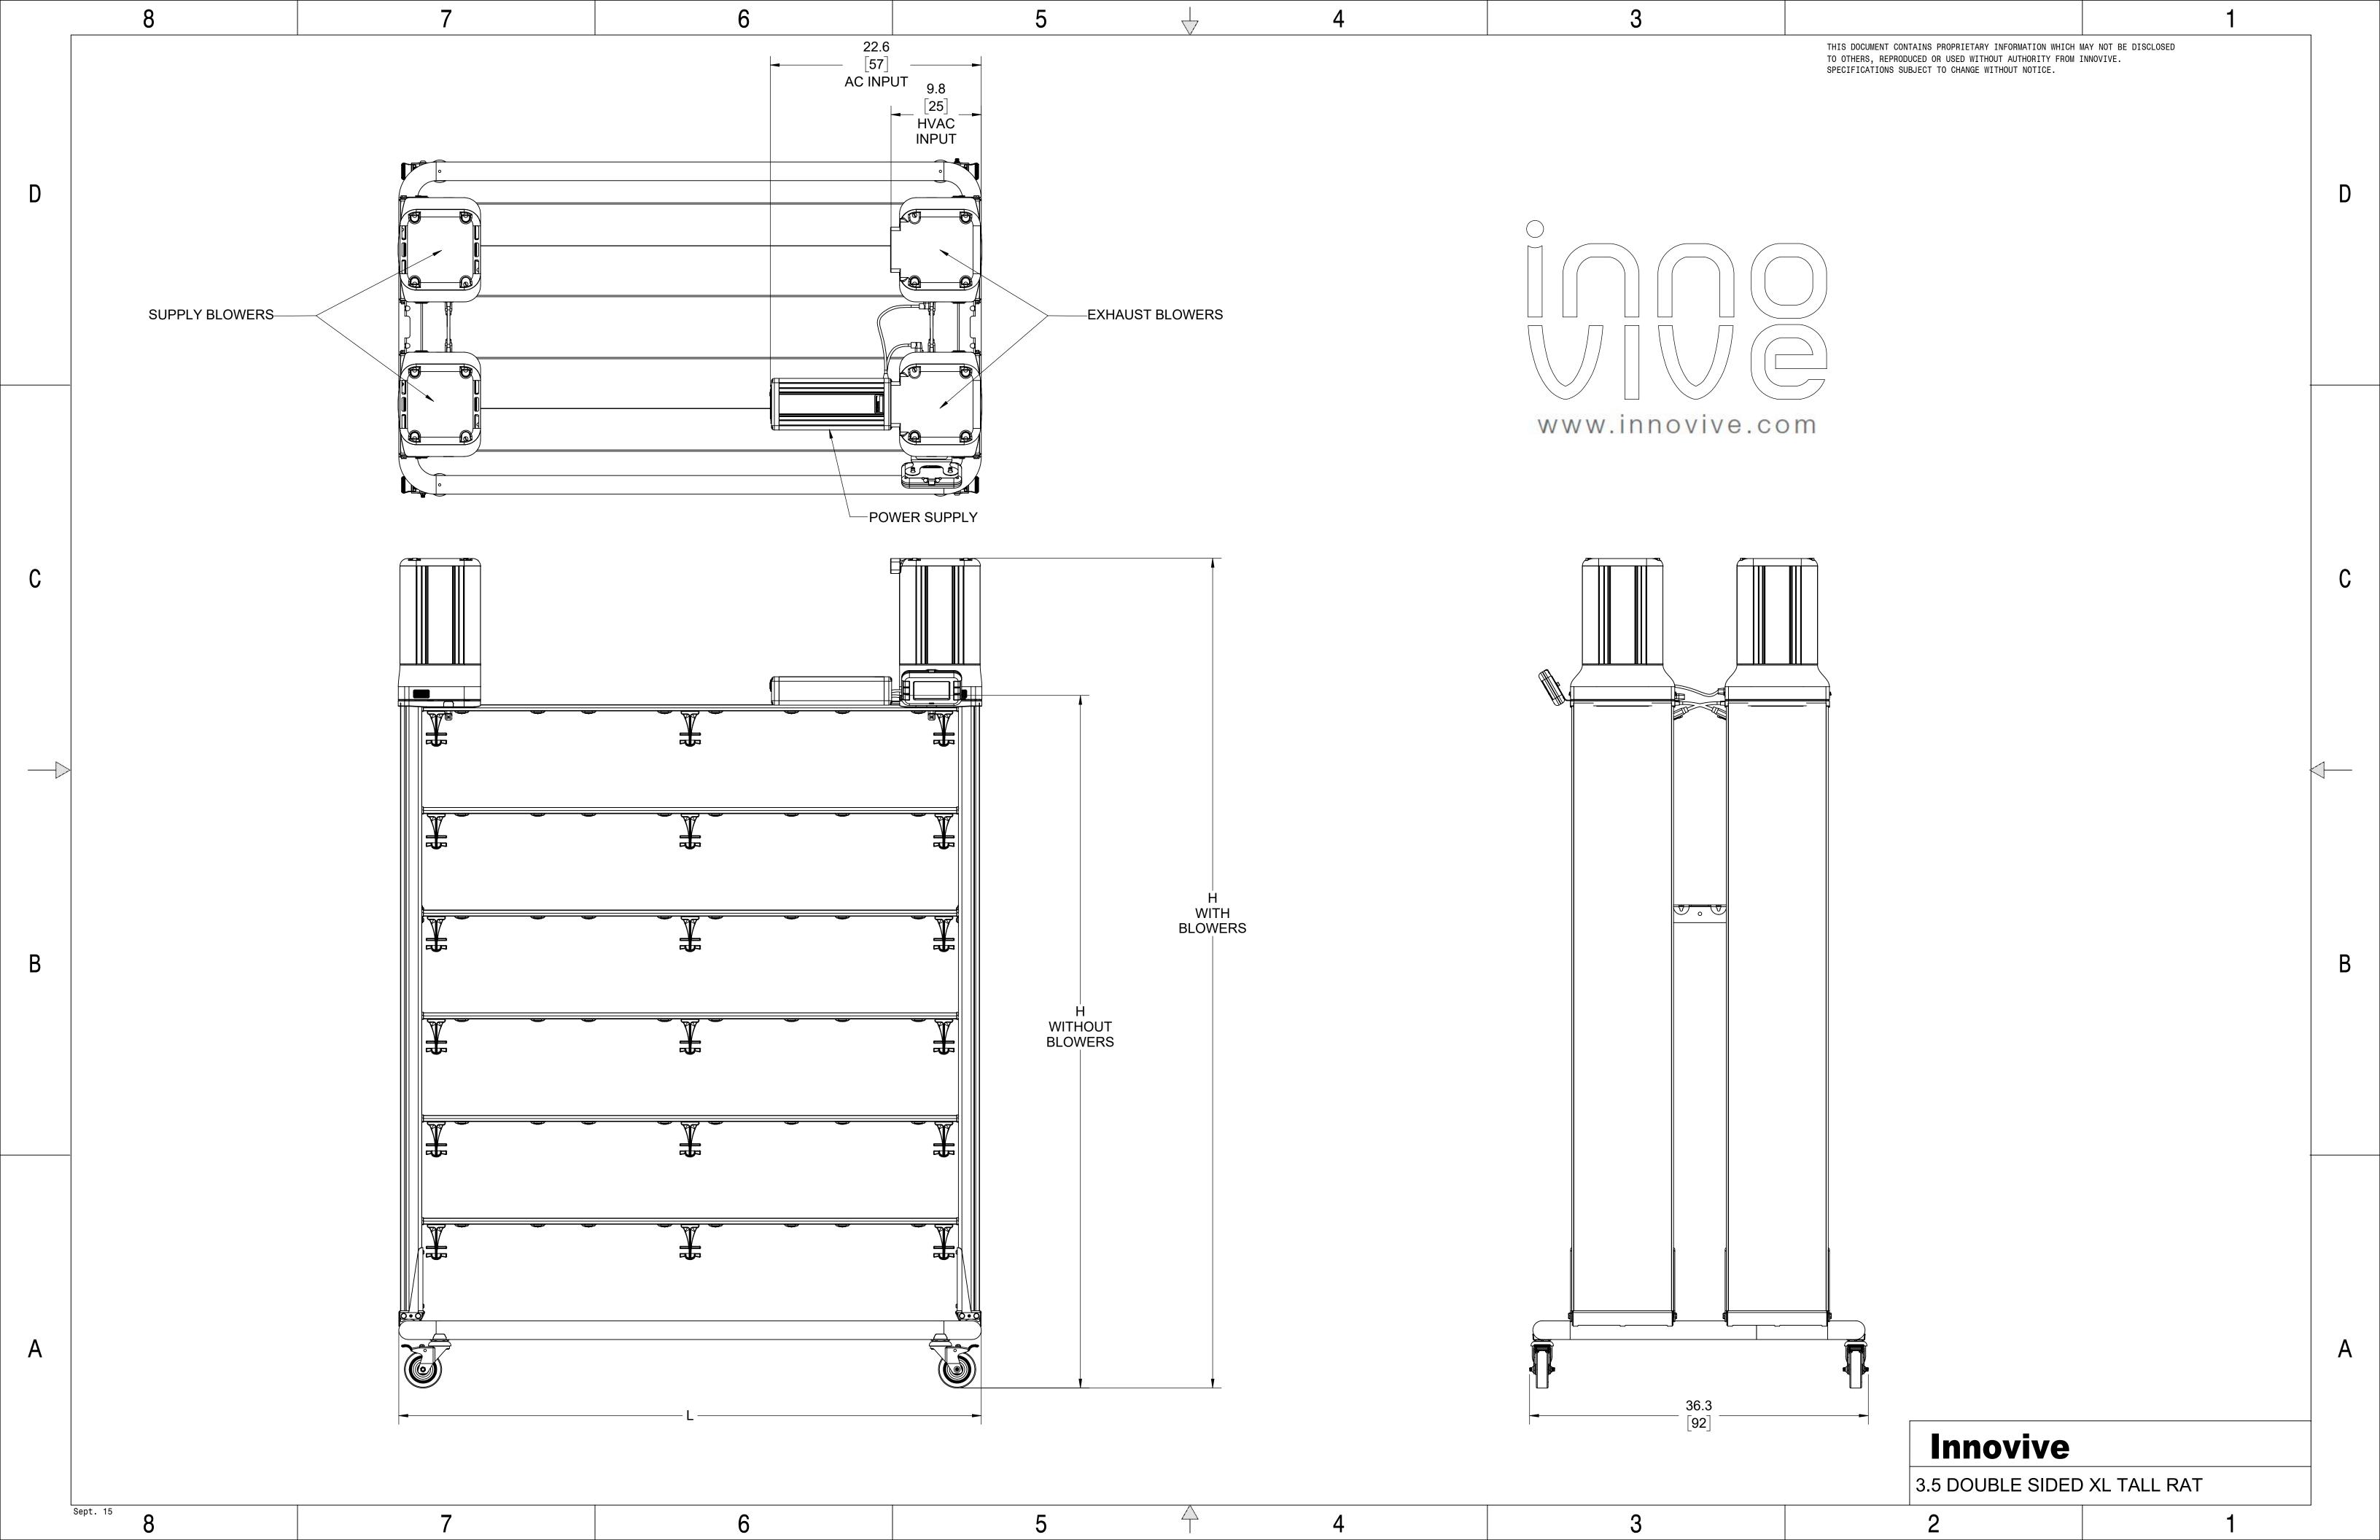

| _ | 8        |                                                                                                                     | 7 |                                                                                                                                                                                                                                                                                                 | 6  |             | 5                                                                                                                                                                                                                                                                                                                                                                                                                                                                                                                                                            |                            | 4                |                          | 3                |                      |                |                                         | 1 |   |
|---|----------|---------------------------------------------------------------------------------------------------------------------|---|-------------------------------------------------------------------------------------------------------------------------------------------------------------------------------------------------------------------------------------------------------------------------------------------------|----|-------------|--------------------------------------------------------------------------------------------------------------------------------------------------------------------------------------------------------------------------------------------------------------------------------------------------------------------------------------------------------------------------------------------------------------------------------------------------------------------------------------------------------------------------------------------------------------|----------------------------|------------------|--------------------------|------------------|----------------------|----------------|-----------------------------------------|---|---|
| D |          | PRODUCT  POWER SUPPLY ELECTRICAL INPUT SPECIFICATIONS  OPERATIONAL AC CURRENT (TYP.) (2)  PLUG TYPE  LENGTH OF CORD |   | 3.5 DOUBLE-SIDED INNORACK IVC XL TALL RAT  VOLTAGE RANGE <sup>(1)</sup> : 85-264VAC FREQUENCY RANGE: 47-63HZ AC CURRENT(TYP.): 7.6A/115VAC, 3.6A/230VAC  1.4-5A/120VAC, .7-2.5A/240VAC  NEMA 5-15 PLUG/US, CEE 7/7 PLUG/EURO AND IEC 320 CONNECTOR  US: 108 IN. [274 CM] EUROPE: 78.7IN [200CM] |    |             | THIS DOCUMENT CONTAINS PROPRIETRAY INFORMATION WHICH MAY NOT BE DISCLOSED TO OTHERS, REPRODUCED ON USED WITHOUT AUTHORITY FROM IMMOVIVE.  (1) DERATING MAY BE NEEDED UNDER LOW INPUT VOLTAGES.  (2) VARIES DEPENDING ON RACK SIZE, ACH AND CONDITION OF BLOWER FILTERS COMPONENTS.  (3) MEASUREMENTS LISTED ARE +/-0.5".  (4) TO ENSURE BEST RESULTS A THIMBLE OR ADJUSTABLE VALVE SHOULD BE INSTALLED AT EACH CEILING DROP  - HVAC VALUES ARE BASED ON RACK RUNNING AT MAXIMUM NEGATIVE AIRFLOW SETTING.  (5) PLEASE CONTACT INNOVIVE FOR MORE INFORMATION. |                            |                  |                          |                  |                      |                |                                         |   | D |
|   |          | PRODUCT CODE COLUMNS                                                                                                |   | ROWS CAGE POSITIONS                                                                                                                                                                                                                                                                             |    | LENGTH (L)  |                                                                                                                                                                                                                                                                                                                                                                                                                                                                                                                                                              | HEIGHT WITHOUT BLOWERS (H) |                  | HEIGHT WITH BLOWERS (H*) |                  | WEIGHT WITHOUT CAGES |                | HVAC <sup>(3)</sup>                     |   |   |
|   |          |                                                                                                                     |   |                                                                                                                                                                                                                                                                                                 |    | inches (in) | centimeters (cm)                                                                                                                                                                                                                                                                                                                                                                                                                                                                                                                                             | inches (in)                | centimeters (cm) | inches (in)              | centimeters (cm) | pounds (lbs)         | kilograms (kg) | cubic feet per min<br>(CFM)             |   |   |
|   |          | RD35T-2-6-24XL                                                                                                      | 2 | 6                                                                                                                                                                                                                                                                                               | 24 | 62.66       | 159.1                                                                                                                                                                                                                                                                                                                                                                                                                                                                                                                                                        | 74.50                      | 189.2            | 89.25                    | 226.7            | 371                  | 168            | 166                                     |   |   |
| C |          |                                                                                                                     |   |                                                                                                                                                                                                                                                                                                 |    |             |                                                                                                                                                                                                                                                                                                                                                                                                                                                                                                                                                              |                            |                  |                          |                  |                      |                |                                         |   | B |
| A | Sept. 15 |                                                                                                                     | 7 |                                                                                                                                                                                                                                                                                                 |    |             |                                                                                                                                                                                                                                                                                                                                                                                                                                                                                                                                                              |                            | 4                |                          |                  |                      |                | <b>Inovive</b> DOUBLE SIDED XL TALL RAT |   | A |