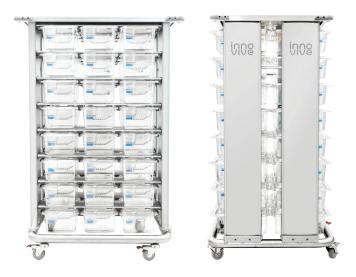

# **Innocart™ Mouse**

INTRA-FACILITY CAGE TRANSPORTING CART
DESIGNED FOR THE INNOVIVE DISPOSABLE CAGING SYSTEM

Image 1. Double-sided Innocart™ Mouse, front and side view

Image 2. Double-sided Innocart™ Mouse

### **SPECIFICATIONS**

- » Double-sided, 48 cage positions
- » 3-columns, 8-row configuration
- » 100.8 cm W x 148.0 cm H x 78.7 cm D