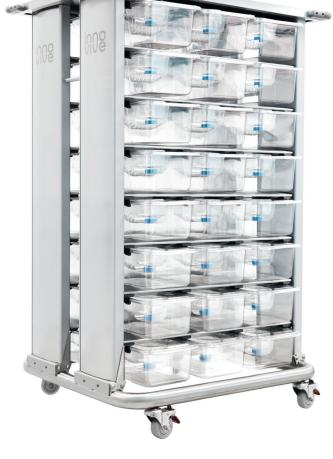

# **Innocart™ Mouse**

INTRA-FACILITY CAGE TRANSPORTING CART
DESIGNED FOR THE INNOVIVE DISPOSABLE CAGING SYSTEM

Image 1. Double-sided Innocart™ Mouse, front and side view

Image 2. Double-sided Innocart™ Mouse

### **SPECIFICATIONS**

- » Double-sided, 48 cage positions
- » 3-columns, 8-row configuration
- » 100.8 cm W x 148.0 cm H x 78.7 cm D