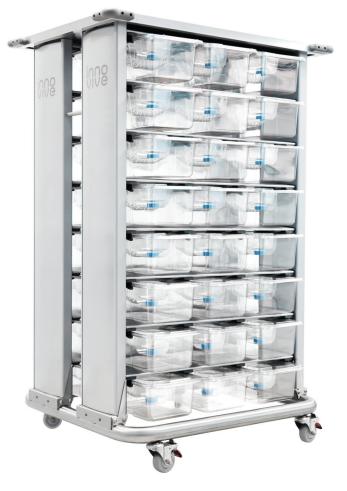

## **Innocart™ Mouse**

INTRA-FACILITY CAGE TRANSPORTING CART
DESIGNED FOR THE INNOVIVE DISPOSABLE CAGING SYSTEM

Image 1. Double-sided Innocart™ Mouse, front and side view

Image 2. Double-sided Innocart™ Mouse

### **SPECIFICATIONS**

- » Double-sided, 48 cage positions
- » 3-columns, 8-row configuration
- » 39.7" W x 58.3" H x 31" D