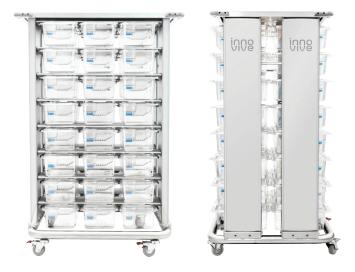

## **Innocart™ Mouse**

INTRA-FACILITY CAGE TRANSPORTING CART
DESIGNED FOR THE INNOVIVE DISPOSABLE CAGING SYSTEM

Image 1. Double-sided Innocart™ Mouse, front and side view

Image 2. Double-sided Innocart™ Mouse

### **SPECIFICATIONS**

- » Double-sided, 48 cage positions
- » 3-columns, 8-row configuration
- » 39.7" W x 58.3" H x 31" D